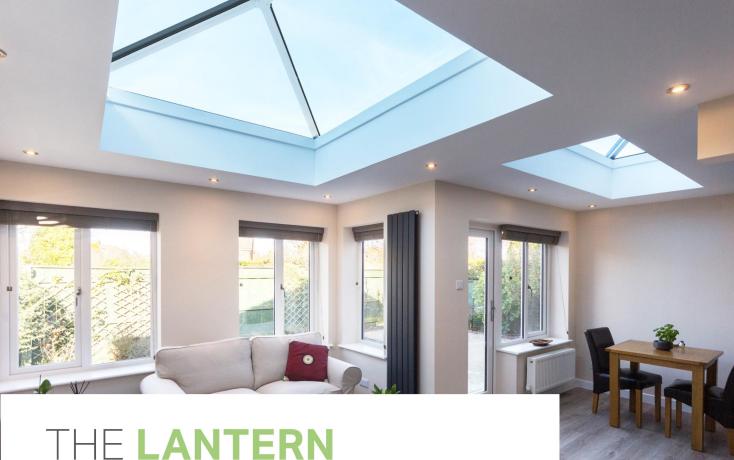

## Maitlands THE LANTERN THAT HAS IT ALL

We are very pleased to Introduce the most competitively priced Lantern ever offered by Maitlands.

Ideal for use in orangeries and extensions, the Classic Lantern is slimline, thermally broken and comes with an unbeatable range of design options.

From the UK's most loved glazed roof comes the Classic Lantern. Beautifully manufactured by Maitland's.

THE **LANTERN** THAT HAS IT ALL The Classic Lantern is a leader maximum light int

The Classic Lantern is a leader in style and simplicity for a streamlined, modern look. Ideal for use on extensions or orangeries, the Classic Lantern is the perfect way to ensure the room below is flooded with natural light.

Engineered by Ultraframe & manufactured by Maitlands, the Classic Lantern draws

maximum light into the room below, thanks to the minimal number of bars and sleek fittings. Thermally broken throughout, the Classic Lantern avoids the risk of condensation build-up, essential in any home extension, especially kitchens where temperatures can change rapidly.

Fast and simple to install, the Classic Lantern can quickly transform your home with 'clip-fit' technology that means there are no visible fixings. The Classic Lantern is the ideal choice for orangeries or extensions and suits both traditional and contemporary living spaces.